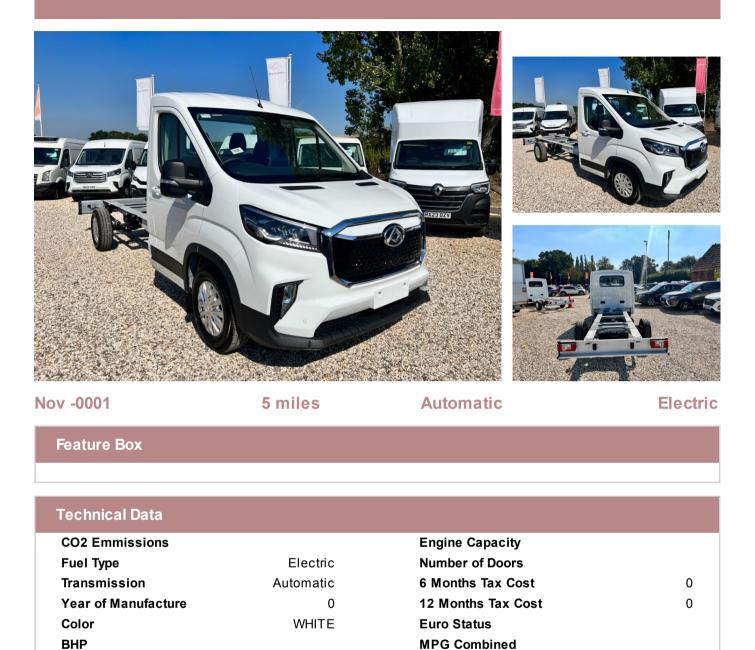

## Mylbrook Ltd, London Road, Hook, Hants RG27 8HZ | (01256) 769 933 | www.mylbrook.co.uk

MAXUS EDELIVER9 65kWh Chassis Cab 2dr Electric Auto FWD L3 (204 ps) £29,990 + VAT

My brook makes every effort to ensure all prices and vehicle details on this website are correct. However, as these are used vehicles, the standard specification can sometimes differ from that shown. Please satisfy yourself that a vehicle has a specific feature that is important to you before purchasing, our showroom sales staff will be happy to assist you. Prices, offers and details of vehicles are subject to change without notification.